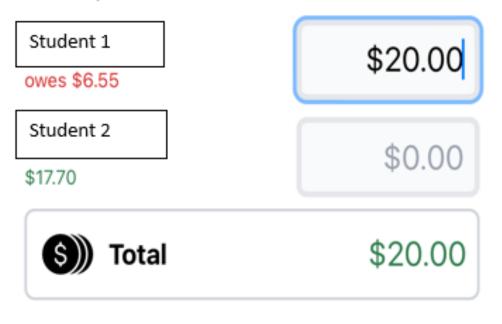

#### Select Deposit

Enter in the amount you want to deposit. It will automatically total.

You can reduce your fees by depositing for multiple people at once. Enter an amount for each person to whom you want to add money.