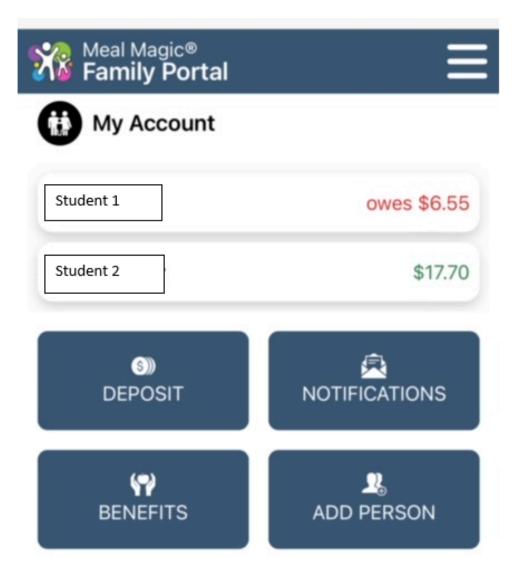

# Meal Magic Family Portal

## Our Savior Lutheran Church and School

### How to Deposit Funds Online

Log in to the Portal:

http://oursavior.familyportal.cloud





Family Portal Our Savior Lutheran Church & School

MY ACCOUNT

APPLY FOR BENEFITS

**HOW-TO VIDEOS** 

**INSTRUCTIONS** 

Select My Account

#### Select Deposit



Enter in the amount you want to deposit. It will automatically total.



You can reduce your fees by depositing for multiple people at once. Enter an amount for each person to whom you want to add money.



Select Checkout



Select Credit Card or E-Check



#### **Deposit Amounts**

| Parent    | \$20.00 |
|-----------|---------|
| - di circ | \$20.00 |

Select payment method by touching or clicking it:

| Credit Card |         |
|-------------|---------|
| Fee         | \$0.86  |
| Total       | \$20.86 |
| E-Check     | ≡.ł     |
| Fee         | \$0.86  |
| Total       | \$20.86 |

#### Fill in the information to complete the transaction and select pay

| Name on Card           |  |
|------------------------|--|
| Parent                 |  |
| Card Number            |  |
| 1234 45685